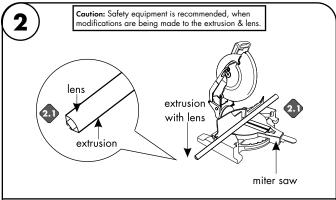

2.1 If necessary extrusion, lens, & mounting channel (if applicable) can be cut in the field. Snap all parts together then using the proper blade for aluminum cut to the desired length.

Note: Extrusion are not waterproof. If it is going to be installed facing up and in a wet location, drainage holes should be drilled along the inner corner of the extrusion every 12". Drill 1/16" to 1/8" diameters holes before installing LED strip