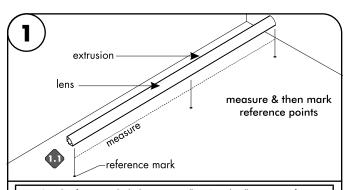

7777 Merrimac Ave

Niles, IL 60714 T 224.333.6033 F 224.757.7557 info@luminii.com www.luminii.com

REVO.1 6. SUITABLE FOR INSTALLATION WITHIN THE CLOSET STORAGE SPACE. 02222024 7. INHERENTLY PROTECTED

1/2

Note: Complete fixture must be built prior to installing. To make all necessary reference marks & to also ensure all parts are included. Then it can be taken apart for installation.

Snap lens into the extrusion, then align & center the extrusion to the determined location. Make all necessary markings to install to the surface. Prior to installation of extrusion, 24VDC power must be present.