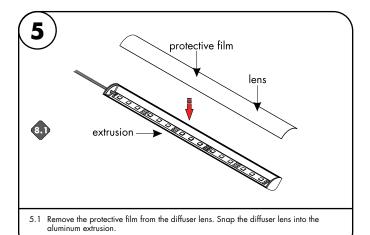

Snap lens into the extrusion, then align & center the extrusion to the determined location. Make all necessary markings to install to the surface. Prior to installation of extrusion, 24VDC power must be present.