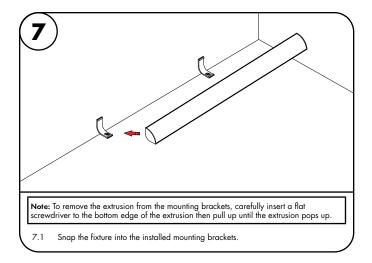

Prior to installing LineLED to extrusion, clean extrusion from any debris. Gently push LineLED onto aluminum extrusion. Then install endcaps at each ends of the extrusion.

Screw mounting brackets into previously made markings from step 1, then clip the extrusion on to the mounting brackets.