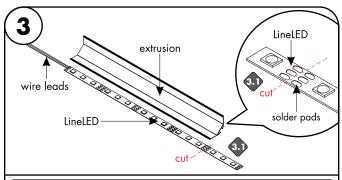

LineLED can be shortened by cutting along the dashed lines in between the solder pads. Make sure the cut is made on the side of the LineLED without the wire leads. LineLED cannot touch the metal endcap which will shorten the circuit.