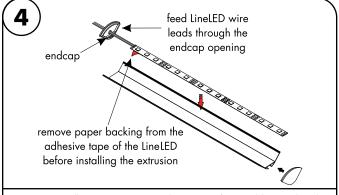

Prior to installing LineLED to extrusion, clean extrusion from any debris. Gently push LineLED onto aluminum extrusion. Then install endcaps at each ends of the extrusion.

Screw mounting brackets into previously made markings from step 1, then clip the extrusion on to the mounting brackets.