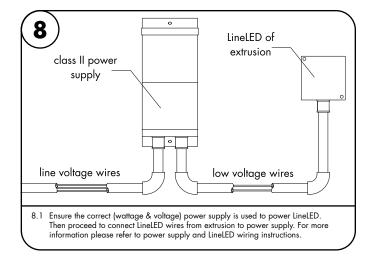

Snap lens into the extrusion, then align & center the extrusion to the determined location. Make all necessary markings to install to the surface. Prior to installation of extrusion, 24VDC power must be present.