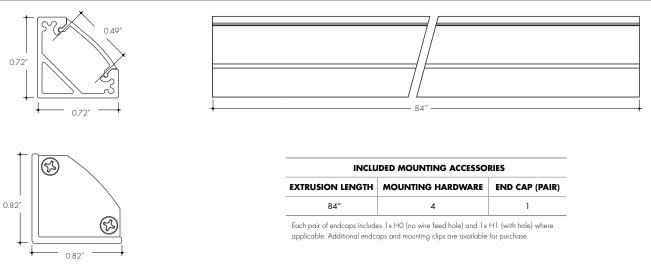

## **Product Dimensions**

B45C with Fixed Clip 45°

#### Accessories

All Channels come with a specified set of Mounting Clips and End Caps, see Ordering Code for details. Order additional Mounting Clips and End Caps as necessary.

1 - End Caps are included with channel, one of H0 (no hole) and one of H1 (with hole). Order additional End Caps as necessary.

2 - Mounting Clips are included with channel. Refer to chart above for provided mounting clip quantities. Order additional Mounting Clips as necessary.