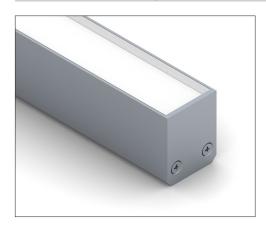

### **Features**

The ALS20 Channel is a linear aluminum extrusion that has been designed to fit many LED lighting needs. Multiple lens options allow for great flexibility and adaptability for any application. Extrusion and diffuser lenses are also field cuttable. Substantial aluminum mass in profile provides excellent heat sink for high power LEDs. Linear connector available for extending extrusion runs.

#### Finish

Silver anodized

#### **Diffuser Lens**

Polycarbonate, snap-in-place, UV resistant