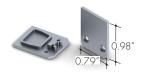

cludes 2x H3 (no wire feed hole) end caps where applicable. Additional endcaps and mounting clips are available for purchase.

## **Ordering Code**



- 1 End Caps are included with channel, one of H3 (no hole) and one of H4 (with hole). Order additional End Caps as necessary.
   2 Mounting Clips are included with channel. Refer to chart above for provided mounting clip quantities. Order additional Mounting Clips as necessary.
   3 For Channels and Lenses over 90", incremental shipping charges will apply.



All Channels come with a specified set of Mounting Clips and End Caps, see Ordering Code for details. Order additional Mounting Clips and End Caps as necessary.

## **Mounting Accessories**

MC-ALS-118 Fixed Clip, 118" -FC



## **End Caps**

**EC-ALS20-H3-SA**Silver Anodized End Cap



### **Connectors**

Straight joiner

901C-SPI
90 degree joiner

2.36"

0.01"

Nounting Channel

End Cap