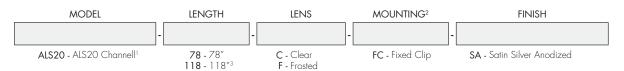

## **Ordering Code**

- 1 End Caps are included with channel, one of H3 (no hole) and one of H4 (with hole). Order additional End Caps as necessary.
   2 Mounting Clips are included with channel. Refer to chart above for provided mounting clip quantities. Order additional Mounting Clips as necessary.
   3 For Channels and Lenses over 90", incremental shipping charges will apply.