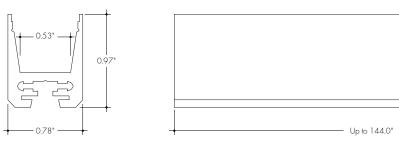

#### **Product Dimensions**

| INCLUDED | MOUNTING | ACCESSORIES |
|----------|----------|-------------|

| EXTRUSION LENGTH | FIXED CLIP | END CAP PAIR |
|------------------|------------|--------------|
| 78"              | 78″        | 1            |
| 118"             | 118"       | 1            |