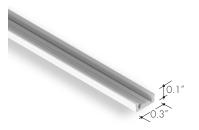

### **Features**

The ALS20 Channel is a linear aluminum extrusion that has been designed to fit many LED lighting needs. Multiple lens options allow for great flexibility and adaptability for any application. Extrusion and diffuser lenses are also field cuttable. Substantial aluminum mass in profile provides excellent heat sink for high power LEDs. Linear connector available for extending extrusion runs.

#### **Product Dimensions**

| INCLUDED | MOUNTING | ACCESSORIES |
|----------|----------|-------------|

| EXTRUSION LENGTH | FIXED CLIP | END CAP PAIR |
|------------------|------------|--------------|
| 78"              | 78″        | 1            |
| 118"             | 118"       | 1            |