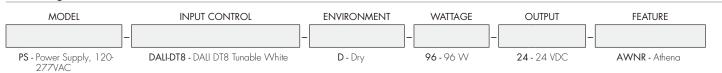

em for smart buildings and human-centric experiences
- Factory Installed Lutron Athena Wireless Node - simplifying set up time, enabling straightforward programming via the Lutron Designer software Application

#### **Features**

#### Input voltage

120-277V AC, 1.1A, 50/60Hz

### **Output signal**

24 VDC, 4.0 A

#### Maximum wattage

96 watt circuits

#### **Ambient Operating Temperature**

-20°C - 35°C

#### **Dimming**

DALI dimming, 100% - 0.1% (Lutron Athena)

#### Weight

4.1 lbs

#### Mounting

Surface mounted with conduit access

#### Athena Node

Lutron Athena Controllable for DALI-2 DT8

## Athena Radio Frequency

2.4 GHz

### Athena Range

Each Athena wireless node should be installed within 25ft of two or more Athena wireless nodes





### Wiring Diagram



## Ordering Code