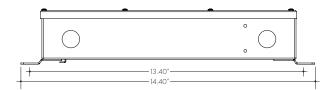

cation for a dynamic lighting control system for smart buildings and human-centric experiences
- Factory Installed Lutron Athena Wireless Node - simplifying set up time, enabling straightforward programming via the Lutron Designer software Application

#### **Features**

#### Input voltage

120-277V AC, 1.1A, 50/60Hz

### **Output signal**

24 VDC, 4.0 A

#### Maximum wattage

96 watt circuits

#### **Ambient Operating Temperature**

-20°C - 35°C

#### **Dimming**

DALI dimming, 100% - 0.1% (Lutron Athena)

#### Weight

4.1 lbs

#### Mounting

Surface mounted with conduit access

#### Athena Node

Lutron Athena Controllable for DALI-2 DT8

## Athena Radio Frequency

2.4 GHz

### Athena Range

Each Athena wireless node should be installed within 25ft of two or more Athena wireless nodes





### Wiring Diagram



## Ordering Code