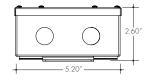

nication for a dynamic lighting control system for smart buildings and human-centric experiences
- Factory Installed Lutron Athena Wireless Node - simplifying set up time, enabling straightforward programming via the Lutron Designer software Application

#### **Features**

#### Input voltage

120-277V AC, 1.1A, 50/60Hz

### **Output signal**

24 VDC, 4.0 A

#### Maximum wattage

96 watt circuits

#### **Ambient Operating Temperature**

-20°C - 35°C

#### **Dimming**

DALI dimming, 100% - 0.1% (Lutron Athena)

#### Weight

4.1 lbs

#### Mounting

Surface mounted with conduit access

#### Athena Node

Lutron Athena Controllable for DALI-2 DT8

## Athena Radio Frequency

2.4 GHz

### Athena Range

Each Athena wireless node should be installed within 25ft of two or more Athena wireless nodes





### Wiring Diagram



## Ordering Code