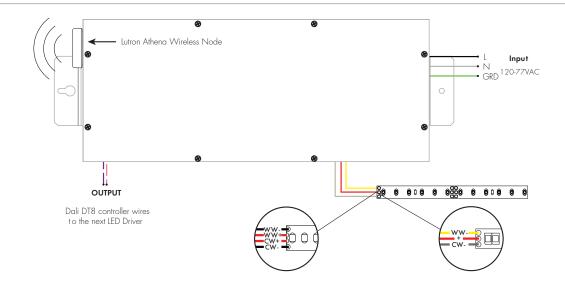

### Wiring Diagram

#### Input voltage

120-277V AC, 1.1A, 50/60Hz

### **Output signal**

24 VDC, 4.0 A

#### Athena Node

Lutron Athena Controllable for DALI-2 DT8