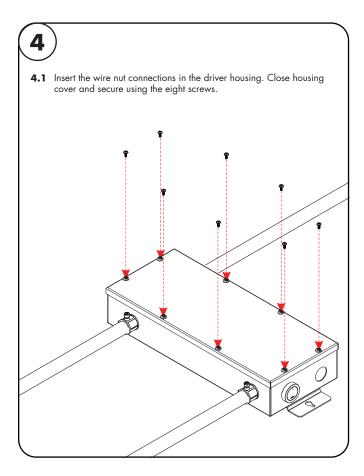

- cover housing
  - 2.1 Remove the cover from top of the driver housing to expose the driver wires. Screws for cover will be found inside the housing.
- of 3" clearance around LED Driver to provide proper air circulation.
- 1.2 Ensure that the Lutron Athena Wireless node has at least 1" clearance from any metal such as conduit.