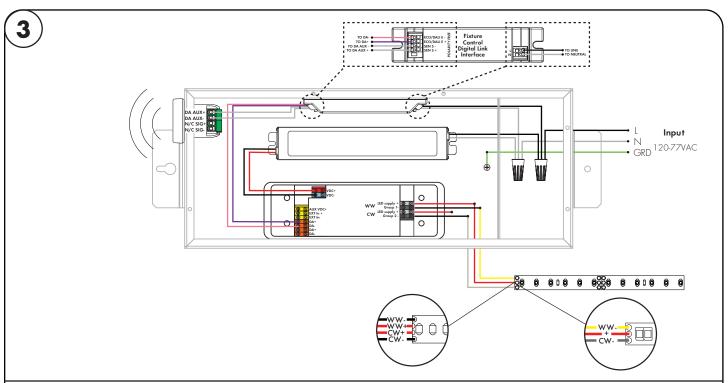

3.1 Insert the 120-277V AC power into the driver housing from the electrical panel. Followed by bringing 24V DC low voltage conduit one for the LED & other for controller wires.