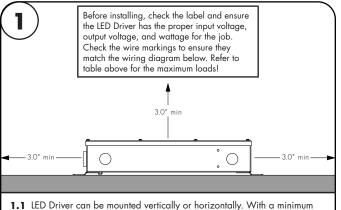

- cover housing
  - 2.1 Remove the cover from top of the driver housing to expose the driver wires. Screws for cover will be found inside the housing.
- of 3" clearance around LED Driver to provide proper air circulation.
- 1.2 Ensure that the Lutron Athena Wireless node has at least 1" clearance from any metal such as conduit.