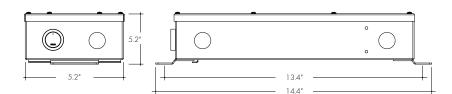

REVO.2

12112023

Niles, IL 60714 T 224.333.6033 F 224.757.7557 info@luminii.com www.luminii.com

7777 Merrimac Ave

**௸**տ **∭**UMi∩

1/2

| Input        | 120 - 277 V AC, 1.1 A, 50/60 Hz |
|--------------|---------------------------------|
| Output       | 24 V DC, 4.0 A                  |
| Max. Wattage | 96 W                            |