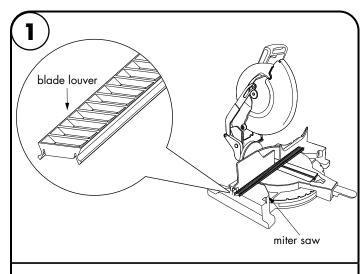

#### **Blade Louver Installation**

1.1 Use miter saw to cut the blade louver into desired length. Make sure blade louver and fixture lens are the same length.

blade louver fixture with blade louver **3.1** Snap the blade louver onto fixture.