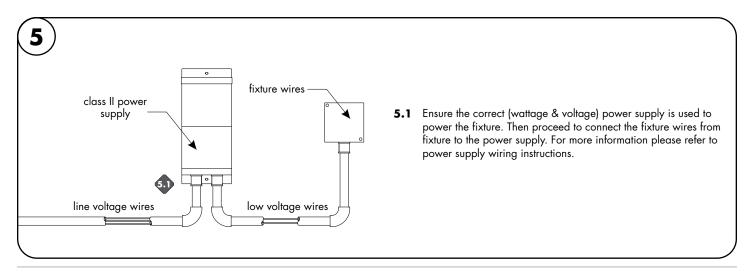

ESS ABOVE CEILING REQUIRED.

SUCH USE IN ACCORDANCE WITH UL2043

REVO.3 03082024

2/4



www.luminii.com





accommodate aluminum extrusion. Use drawing above as reference.



#### Models MKR-XX

#### Please read all instructions prior to installation and keep for future reference!

- 1. PRODUCT TO BE INSTALLED BY A QUALIFIED ELECTRICIAN.
- 2. USE ONLY WITH CLASS 2 POWER UNIT.
- 3. 24 VOLTS DC
- 4. SUITABLE FOR DAMP LOCATIONS.
- 5. SUITABLE FOR INSTALLATION WITHIN THE CLOSET STORAGE SPACE WHEN USED WITH TAPE OUTPUTS 5.7W/FT OR LESS.
- 6. TYPE IC (CEILING & WALL).
- 7. SUITABLE FOR GROUND MOUNTED-RECESSED, ACCESS ABOVE CEILING REQUIRED.

PLENUM FOR SUCH USE IN ACCORDANCE WITH UL2043 REVO.3 03082024

3 / 4



Niles, IL 60714 T 224.333.6033 F 224.757.7557 info@luminii.com www.luminii.com





#### Models MKR-XX

#### Please read all instructions prior to installation and keep for future reference!

- 1. PRODUCT TO BE INSTALLED BY A QUALIFIED ELECTRICIAN.
- 2. USE ONLY WITH CLASS 2 POWER UNIT.
- 3. 24 VOLTS DC.
- 4. SUITABLE FOR DAMP LOCATIONS.
- 5. SUITABLE FOR INSTALLATION WITHIN THE CLOSET STORAGE SPACE WHEN USED WITH TAPE OUTPUTS 5.7W/FT OR LESS.
- 6. TYPE IC (CEILING & WALL).
- 7. SUITABLE FOR GROUND MOUNTED-RECESSED, ACCESS ABOVE CEILING REQUIRED.

PLENUM FOR SUCH USE IN ACCORDANCE WITH UL2043

REVO.3 03082024

4 / 4



#### **Blade Louver Installation**



1.1 Use miter saw to cut the blade louver into desired length. Make sure blade louver and fixture lens are the same length.



blade louver fixture with blade louver **3.1** Snap the blade louver onto fixture.