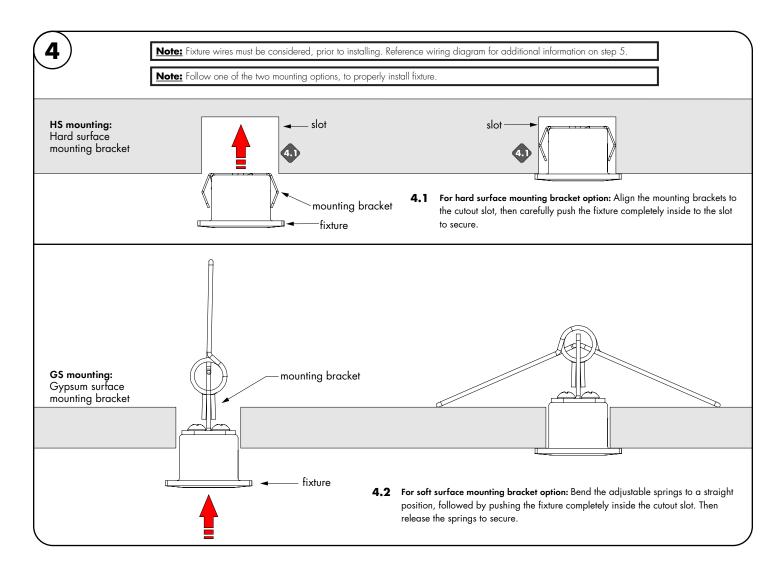

CCESS ABOVE CEILING REQUIRED.

SUCH USE IN ACCORDANCE WITH UL2043

REVO.3 03082024

2/4



www.luminii.com





accommodate aluminum extrusion. Use drawing above as reference.



#### Models MKR-XX

#### Please read all instructions prior to installation and keep for future reference!

- 1. PRODUCT TO BE INSTALLED BY A QUALIFIED ELECTRICIAN.
- 2. USE ONLY WITH CLASS 2 POWER UNIT.
- 3. 24 VOLTS DC
- 4. SUITABLE FOR DAMP LOCATIONS.
- 5. SUITABLE FOR INSTALLATION WITHIN THE CLOSET STORAGE SPACE WHEN USED WITH TAPE OUTPUTS 5.7W/FT OR LESS.
- 6. TYPE IC (CEILING & WALL).
- 7. SUITABLE FOR GROUND MOUNTED-RECESSED, ACCESS ABOVE CEILING REQUIRED.

PLENUM FOR SUCH USE IN ACCORDANCE WITH UL2043 REVO.3 03082024

3 / 4



Niles, IL 60714 T 224.333.6033 F 224.757.7557 info@luminii.com www.luminii.com





#### Models MKR-XX

#### Please read all instructions prior to installation and keep for future reference!

- 1. PRODUCT TO BE INSTALLED BY A QUALIFIED ELECTRICIAN.
- 2. USE ONLY WITH CLASS 2 POWER UNIT.
- 3. 24 VOLTS DC.
- 4. SUITABLE FOR DAMP LOCATIONS.
- 5. SUITABLE FOR INSTALLATION WITHIN THE CLOSET STORAGE SPACE WHEN USED WITH TAPE OUTPUTS 5.7W/FT OR LESS.
- 6. TYPE IC (CEILING & WALL).
- 7. SUITABLE FOR GROUND MOUNTED-RECESSED, ACCESS ABOVE CEILING REQUIRED.

PLENUM FOR SUCH USE IN ACCORDANCE WITH UL2043

REVO.3 03082024

4 / 4



#### **Blade Louver Installation**



1.1 Use miter saw to cut the blade louver into desired length. Make sure blade louver and fixture lens are the same length.



blade louver fixture with blade louver **3.1** Snap the blade louver onto fixture.