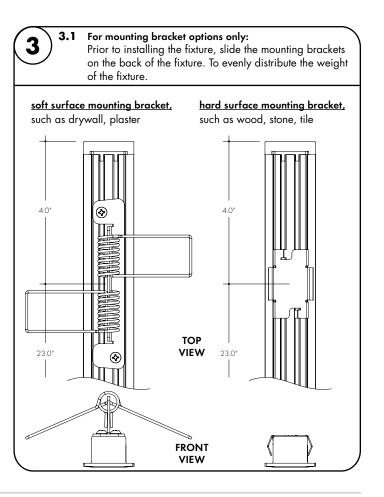

#### Models MKR-XX

#### Please read all instructions prior to installation and keep for future reference!

- 1. PRODUCT TO BE INSTALLED BY A QUALIFIED ELECTRICIAN.
- 2. USE ONLY WITH CLASS 2 POWER UNIT.
- 3. 24 VOLTS DC.
- 4. SUITABLE FOR DAMP LOCATIONS.
- 5. SUITABLE FOR INSTALLATION WITHIN THE CLOSET STORAGE SPACE WHEN USED WITH TAPE OUTPUTS 5.7W/FT OR LESS.
- 6. TYPE IC (CEILING & WALL).
- 7. SUITABLE FOR GROUND MOUNTED-RECESSED, ACCESS ABOVE CEILING REQUIRED.