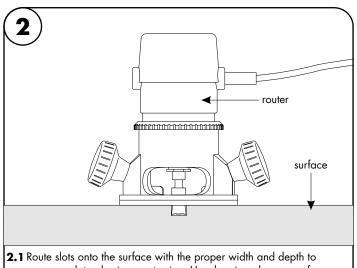

SUCH USE IN ACCORDANCE WITH UL2043

REVO.3 03082024

2/4

www.luminii.com

accommodate aluminum extrusion. Use drawing above as reference.