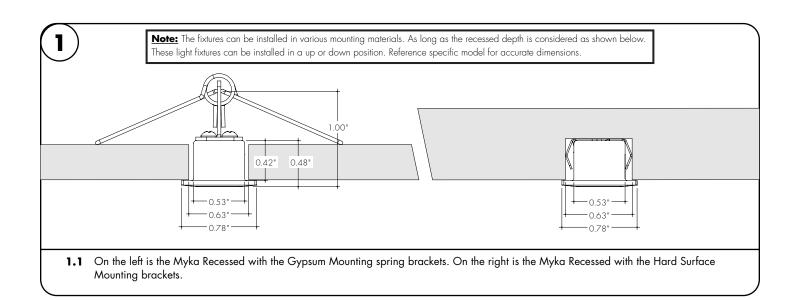

#### Models MKR-XX

#### Please read all instructions prior to installation and keep for future reference!

- 1. PRODUCT TO BE INSTALLED BY A QUALIFIED ELECTRICIAN.
- 2. USE ONLY WITH CLASS 2 POWER UNIT.
- 3. 24 VOLTS DC.
- 4. SUITABLE FOR DAMP LOCATIONS.
- 5. SUITABLE FOR INSTALLATION WITHIN THE CLOSET STORAGE SPACE WHEN USED WITH TAPE OUTPUTS 5.7W/FT OR LESS.
- 6. TYPE IC (CEILING & WALL).
- 7. SUITABLE FOR GROUND MOUNTED-RECESSED, ACCESS ABOVE CEILING REQUIRED.