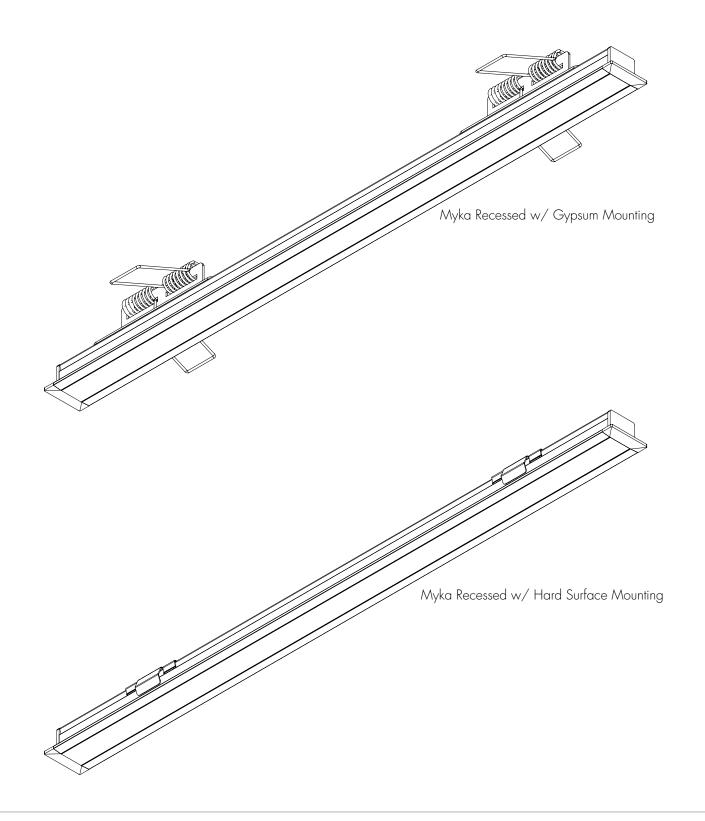

#### Models MKR-XX

### Please read all instructions prior to installation and keep for future reference!

- 1. PRODUCT TO BE INSTALLED BY A QUALIFIED ELECTRICIAN.
- 2. USE ONLY WITH CLASS 2 POWER UNIT.
- 3. 24 VOLTS DC.
- 4. SUITABLE FOR DAMP LOCATIONS.
- 5. SUITABLE FOR INSTALLATION WITHIN THE CLOSET STORAGE SPACE WHEN USED WITH TAPE OUTPUTS 5.7W/FT OR LESS.
- 6. TYPE IC (CEILING & WALL).
- 7. SUITABLE FOR GROUND MOUNTED-RECESSED, ACCESS ABOVE CEILING REQUIRED.