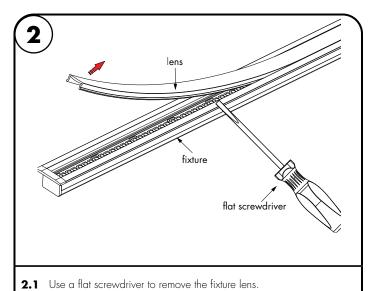

#### **Blade Louver Installation**

1.1 Use miter saw to cut the blade louver into desired length. Make sure blade louver and fixture lens are the same length.

blade louver fixture with blade louver **3.1** Snap the blade louver onto fixture.