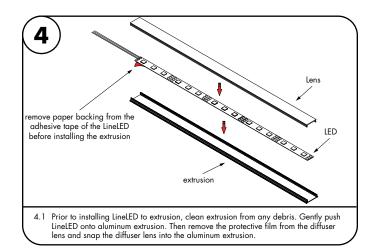

 line voltage wires
 low voltage wires

 8.1 Ensure the correct (wattage & voltage) power supply is used to power LineLED. Then proceed to connect LineLED wires from extrusion to power supply. For more information please refer to power supply and LineLED wiring instructions.