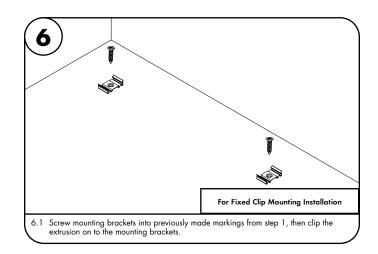

 line voltage wires
 low voltage wires

 8.1 Ensure the correct (wattage & voltage) power supply is used to power LineLED. Then proceed to connect LineLED wires from extrusion to power supply. For more information please refer to power supply and LineLED wiring instructions.