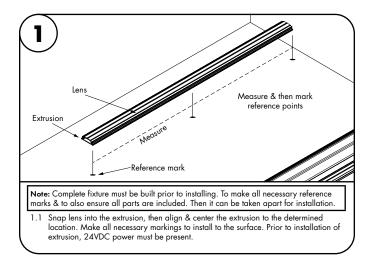

#### Please read all instructions prior to installation and keep for future reference!

- 1. PRODUCT TO BE INSTALLED BY A QUALIFIED ELECTRICIAN. 5. SURFACE MOUNT ONLY 2. USE ONLY WITH CLASS 2 POWER UNIT.
- 3. 24 VOLTS DC.
- 4. SUITABLE FOR DAMP LOCATIONS.