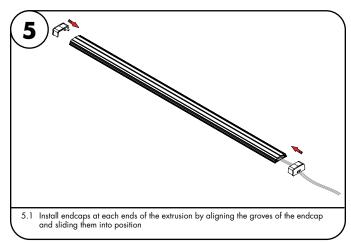

#### Please read all instructions prior to installation and keep for future reference!

- 1. PRODUCT TO BE INSTALLED BY A QUALIFIED ELECTRICIAN. 5. SURFACE MOUNT ONLY 2. USE ONLY WITH CLASS 2 POWER UNIT.
- 3. 24 VOLTS DC.
- 4. SUITABLE FOR DAMP LOCATIONS.