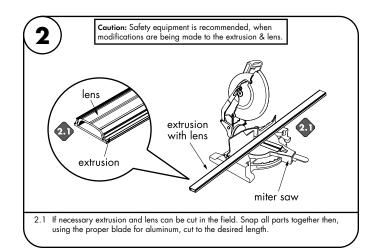

#### Please read all instructions prior to installation and keep for future reference!

- 1. PRODUCT TO BE INSTALLED BY A QUALIFIED ELECTRICIAN. 5. SURFACE MOUNT ONLY 2. USE ONLY WITH CLASS 2 POWER UNIT.
- 3. 24 VOLTS DC.
- 4. SUITABLE FOR DAMP LOCATIONS.