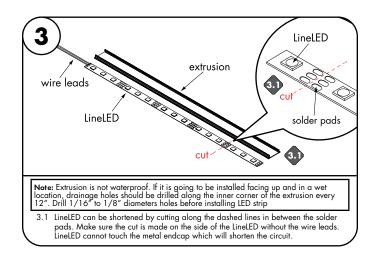

#### Please read all instructions prior to installation and keep for future reference!

- 1. PRODUCT TO BE INSTALLED BY A QUALIFIED ELECTRICIAN. 5. SURFACE MOUNT ONLY 2. USE ONLY WITH CLASS 2 POWER UNIT.
- 3. 24 VOLTS DC.
- 4. SUITABLE FOR DAMP LOCATIONS.