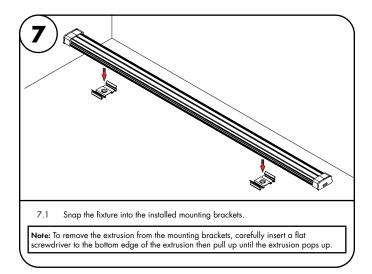

 line voltage wires
 low voltage wires

 8.1 Ensure the correct (wattage & voltage) power supply is used to power LineLED. Then proceed to connect LineLED wires from extrusion to power supply. For more information please refer to power supply and LineLED wiring instructions.