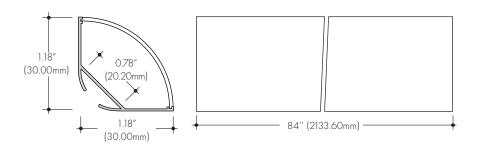

## **Product Dimensions**

| INCLUDED MOUNTING ACCESSORIES |                |             |
|-------------------------------|----------------|-------------|
| EXTRUSION LENGTH              | FIXED CLIP 45° | ENDCAP PAIR |
| 84"                           | 4              | 1           |