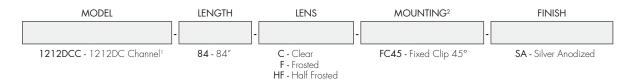

## Ordering code

- End Caps are included with channel, one of H0 (no hole) and one of H1 (with hole). Order additional End Caps as necessary.
   Mounting Clips are included with channel. Refer to chart above for provided mounting clip quantities. Order additional Mounting Clips as necessary.

# 1212DC Channel Extruded aluminum profile

All Channels come with a specified set of Mounting Clips and End Caps, see Ordering Code for details. Order additional Mounting Clips and End Caps as necessary.