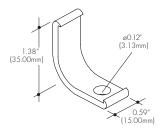

DCAP PAIR |
| 84"                           | 4              | 1           |

Each pair of endcaps includes 1x H0 (no wire feed hole) and 1x H1 (with hole) where applicable. Additional endcaps and mounting clips are available for purchase

## Ordering code



- End Caps are included with channel, one of H0 (no hole) and one of H1 (with hole). Order additional End Caps as necessary.
   Mounting Clips are included with channel. Refer to chart above for provided mounting clip quantities. Order additional Mounting Clips as necessary.

# 1212DC Channel Extruded aluminum profile



All Channels come with a specified set of Mounting Clips and End Caps, see Ordering Code for details. Order additional Mounting Clips and End Caps as necessary.

## **Mounting Clips**

MC-1212CC Fixed Clip 45° -FC45



## **End Caps**

# EC-1212DCC-H0 Plastic End Cap



# EC-1212DCC-H1 Plastic End Cap with Powerfeed Opening