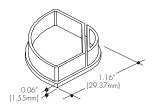

| 1           |

Each pair of endcaps includes 1x H0 (no wire feed hole) and 1x H1 (with hole) where applicable. Additional endcaps and mounting clips are available for purchase

## Ordering code



- End Caps are included with channel, one of H0 (no hole) and one of H1 (with hole). Order additional End Caps as necessary.
   Mounting Clips are included with channel. Refer to chart above for provided mounting clip quantities. Order additional Mounting Clips as necessary.

# 1212DC Channel Extruded aluminum profile



All Channels come with a specified set of Mounting Clips and End Caps, see Ordering Code for details. Order additional Mounting Clips and End Caps as necessary.

## **Mounting Clips**

MC-1212CC Fixed Clip 45° -FC45



## **End Caps**

# EC-1212DCC-H0 Plastic End Cap



# EC-1212DCC-H1 Plastic End Cap with Powerfeed Opening