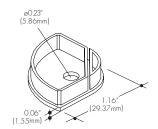

H0 (no wire feed hole) and 1x H1 (with hole) where applicable. Additional endcaps and mounting clips are available for purchase

## Ordering code



- End Caps are included with channel, one of H0 (no hole) and one of H1 (with hole). Order additional End Caps as necessary.
   Mounting Clips are included with channel. Refer to chart above for provided mounting clip quantities. Order additional Mounting Clips as necessary.

# 1212DC Channel Extruded aluminum profile



All Channels come with a specified set of Mounting Clips and End Caps, see Ordering Code for details. Order additional Mounting Clips and End Caps as necessary.

## **Mounting Clips**

MC-1212CC Fixed Clip 45° -FC45



## **End Caps**

# EC-1212DCC-H0 Plastic End Cap



# EC-1212DCC-H1 Plastic End Cap with Powerfeed Opening