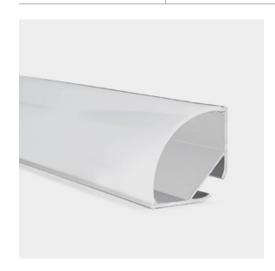

# 1212DC Channel Extruded aluminum profile

### **Features**

45 degree channel with rounded lens.

### Finish

Silver anodized