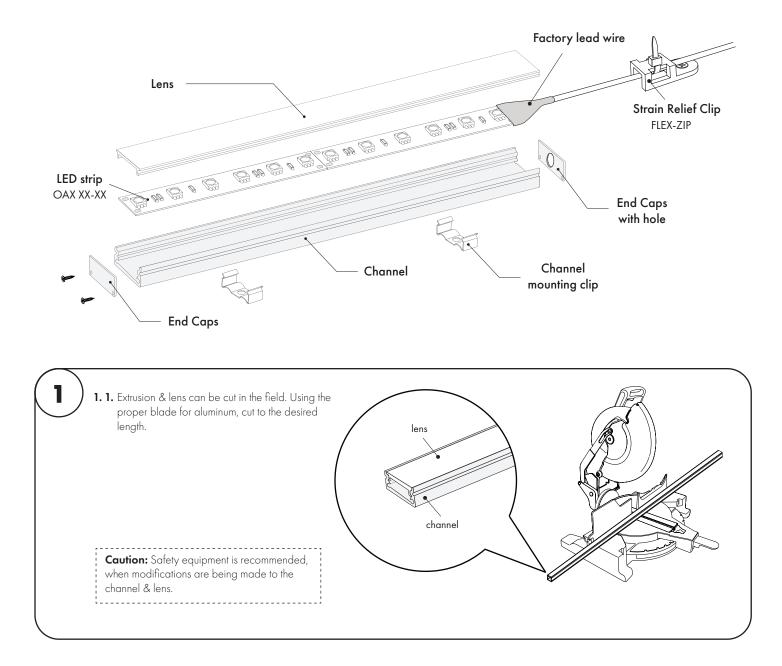

### Instruction page index:

- Installation Directly to Mounting Surface with factory lead wire 2-3
- Installation Directly to Mounting Surface using Flex Connect® 4-7
  - Installation with Surface Mounted Channel 8-11
- Installation with Surface Mounted Channel using Flex Connect® 12-17

### Installation directly to mounting surface with factory lead wire