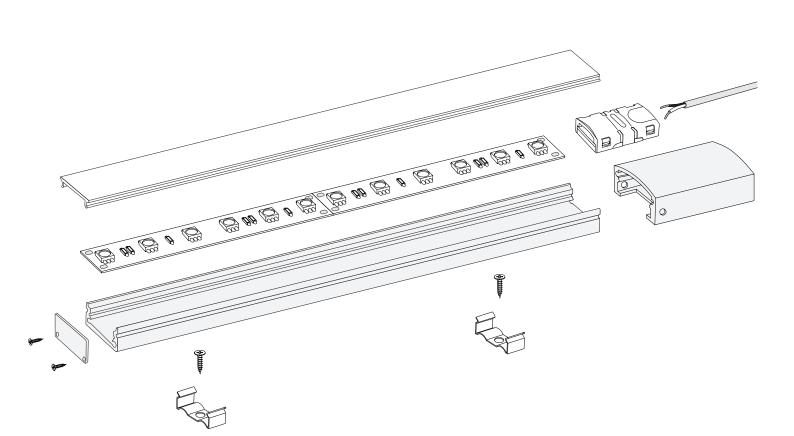

### Instruction page index:

- Installation Directly to Mounting Surface with factory lead wire 2-3
- Installation Directly to Mounting Surface using Flex Connect® 4-7
  - Installation with Surface Mounted Channel 8-11
- Installation with Surface Mounted Channel using Flex Connect® 12-17

### Installation with Surface Mounted Channel