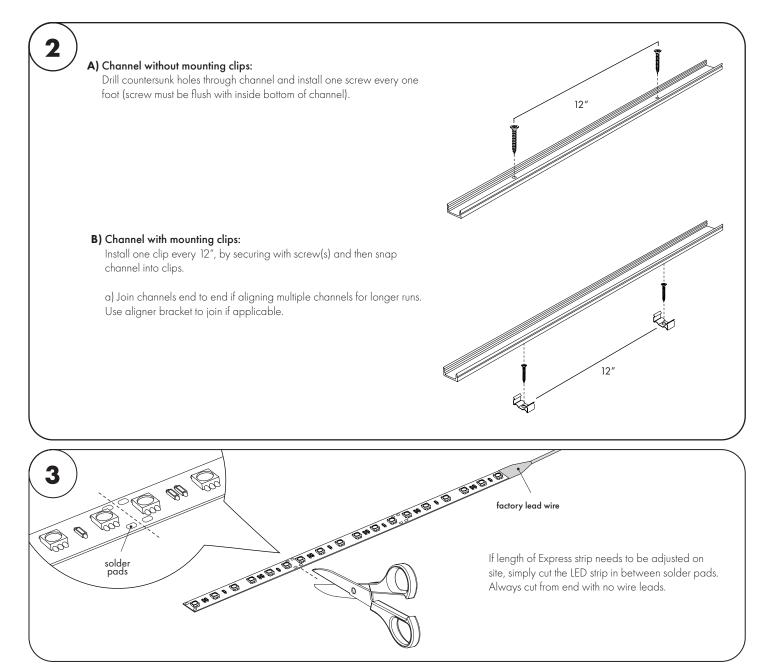

### Instruction page index:

- Installation Directly to Mounting Surface with factory lead wire 2-3
- Installation Directly to Mounting Surface using Flex Connect® 4-7
  - Installation with Surface Mounted Channel 8-11
- Installation with Surface Mounted Channel using Flex Connect® 12-17

### Installation directly to mounting surface with factory lead wire