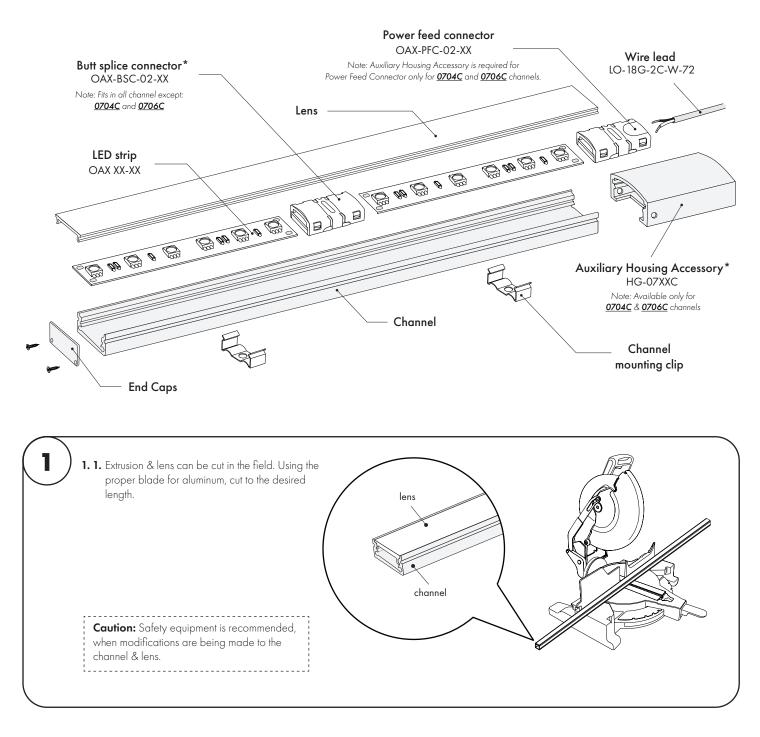

### Instruction page index:

- Installation Directly to Mounting Surface with factory lead wire 2-3
- Installation Directly to Mounting Surface using Flex Connect® 4-7
  - Installation with Surface Mounted Channel 8-11
- Installation with Surface Mounted Channel using Flex Connect® 12-17