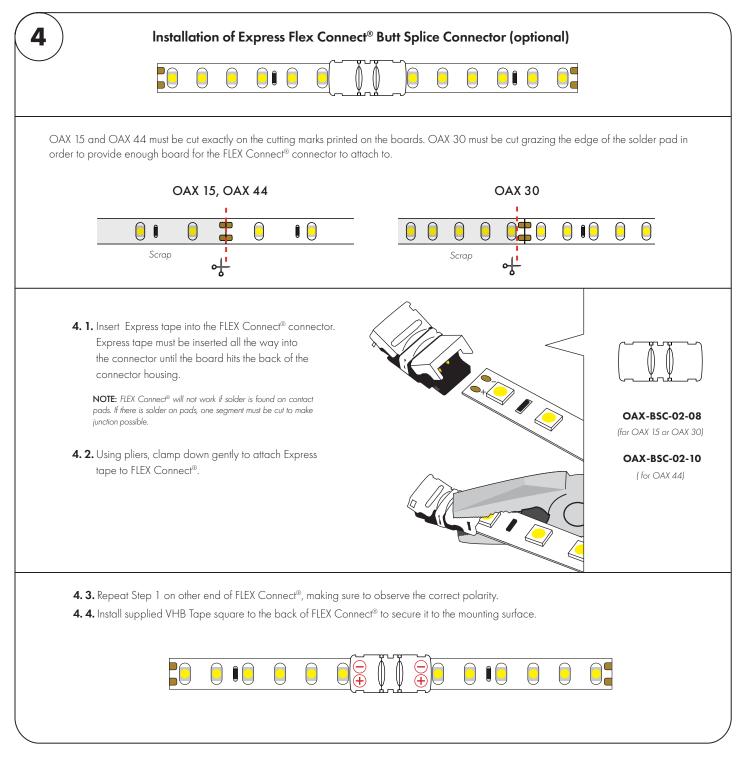

# Installation of Express Flex Connect® Power Feed Connector Prior to starting the connector installation, read this entire guide paying especially close attention to section 2.4. This will allow you to plan the orientation of the red and black conductors in the connector based on which end of the LineLED you will be feeding. 2. 1. Make sure both sides of FLEX Connect® are open. 2. 2. Insert red & black wire into grooves. Wires must be centered in grooves and must extend all the way past the insulation displacement contacts. 2.3. Using pliers, clamp down gently to lock wires into FLEX Connect®.

**OAX-PFC-02-08** (for OAX 15 or OAX 30)

OAX-PFC-02-10 [for OAX 44]

2. 4. Insert Express tape into the FLEX Connect<sup>®</sup> connector. Make sure to observe correct polarity by matching the "+" and "-" symbols on the board to the wire colors. Red connects to plus and black connects to minus. Express tape must be inserted all the way into the connector until the board hits the back of the connector housing.

NOTE: FLEX Connect® will not work if solder is found on contact pads. If there is solder on pads, one segment must be cut to make junction possible.

- 2.5. Using pliers, clamp down gently to attach Express tape to FLEX Connect®.
- 2. 6. Install supplied VHB Tape square to the back of FLEX Connect® to secure it to the mounting surface.