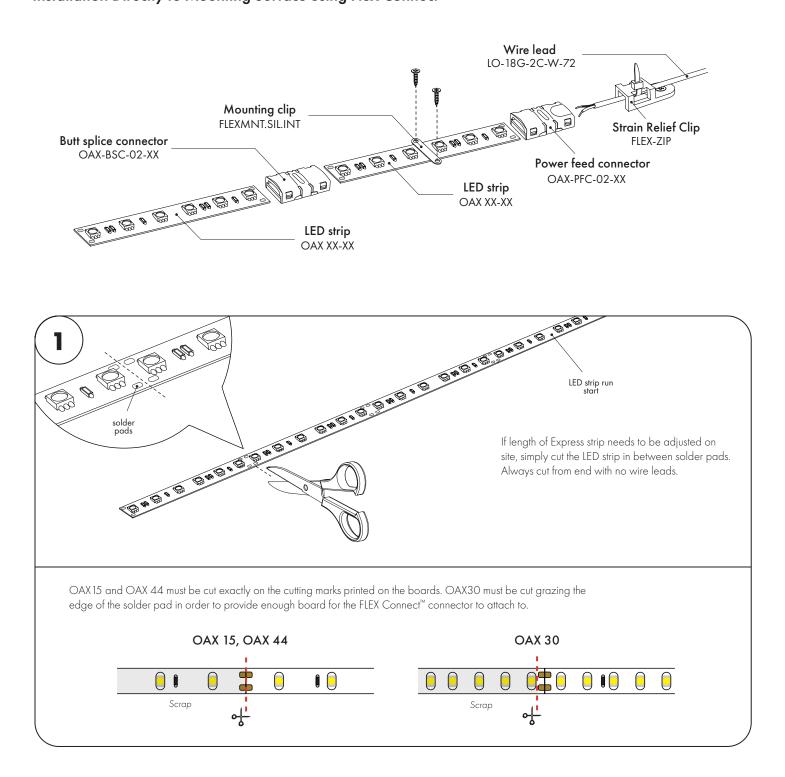

### Installation Directly to Mounting Surface using Flex Connect<sup>™</sup>

4. Luminii is not liable caused by improper wiring, driver

overloading, driver under-loading, power surges, poor

7777 Merrimac Ave Niles, IL 60714 T 224.333.6033

Page 4 of 18

Installation Directly to Mounting Surface using Flex Connect®

# Installation of Express Flex Connect® Power Feed Connector Prior to starting the connector installation, read this entire guide paying especially close attention to section 2.4. This will allow you to plan the orientation of the red and black conductors in the connector based on which end of the LineLED you will be feeding. 2. 1. Make sure both sides of FLEX Connect® are open. 2. 2. Insert red & black wire into grooves. Wires must be centered in grooves and must extend all the way past the insulation displacement contacts. 2.3. Using pliers, clamp down gently to lock wires into FLEX Connect®.

**OAX-PFC-02-08** (for OAX 15 or OAX 30)

OAX-PFC-02-10 [for OAX 44]

2. 4. Insert Express tape into the FLEX Connect<sup>®</sup> connector. Make sure to observe correct polarity by matching the "+" and "-" symbols on the board to the wire colors. Red connects to plus and black connects to minus. Express tape must be inserted all the way into the connector until the board hits the back of the connector housing.

NOTE: FLEX Connect® will not work if solder is found on contact pads. If there is solder on pads, one segment must be cut to make junction possible.

- 2.5. Using pliers, clamp down gently to attach Express tape to FLEX Connect®.
- 2. 6. Install supplied VHB Tape square to the back of FLEX Connect® to secure it to the mounting surface.