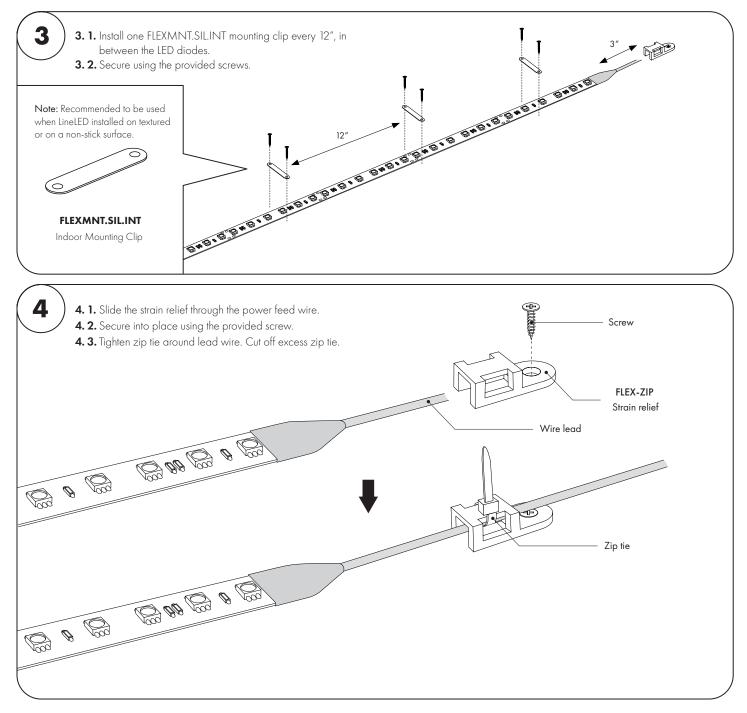

### Installation directly to mounting surface with factory lead wire

#### Notes:

- 1. LED strips must be installed indoor only. Installing outdoors will void the warranty.
- **2.** Installation must be carried out by a licensed electrician & executed in accordance with local codes.
- **3.** The installing contractor assumes all liability for the safety and code compliance of the installation.
- Luminii is not liable caused by improper wiring, driver overloading, driver underloading, power surges, poor system design or layout, negligence or other conditions.

#### Please read complete instruction prior to installation and keep for future reference!

- **1.** LED strips must be installed indoor only. Installing outdoors will void the warranty.
- **2.** Installation must be carried out by a licensed electrician & executed in accordance with local codes.
- **3.** The installing contractor assufnes all liability for the safety and code compliance of the installation.

### Installation directly to mounting surface with factory lead wire

4. Luminii is not liable caused by improper wiring, driver

overloading, driver under-loading, power surges, poor

system design or layout, negligence or other conditions.