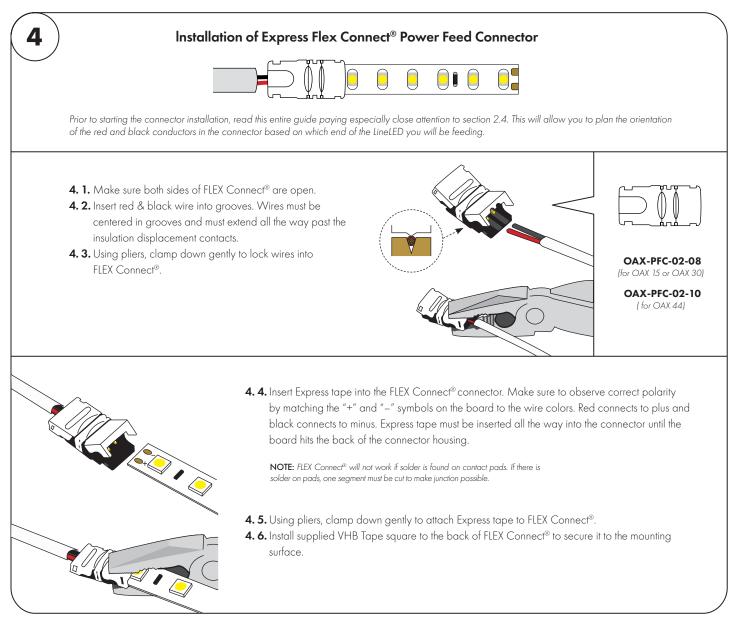

# Installation of Express Flex Connect® Power Feed Connector Prior to starting the connector installation, read this entire guide paying especially close attention to section 2.4. This will allow you to plan the orientation of the red and black conductors in the connector based on which end of the LineLED you will be feeding. 2. 1. Make sure both sides of FLEX Connect® are open. 2. 2. Insert red & black wire into grooves. Wires must be centered in grooves and must extend all the way past the insulation displacement contacts. 2.3. Using pliers, clamp down gently to lock wires into FLEX Connect®.

**OAX-PFC-02-08** (for OAX 15 or OAX 30)

OAX-PFC-02-10 [for OAX 44]

2. 4. Insert Express tape into the FLEX Connect<sup>®</sup> connector. Make sure to observe correct polarity by matching the "+" and "-" symbols on the board to the wire colors. Red connects to plus and black connects to minus. Express tape must be inserted all the way into the connector until the board hits the back of the connector housing.

NOTE: FLEX Connect® will not work if solder is found on contact pads. If there is solder on pads, one segment must be cut to make junction possible.

- 2.5. Using pliers, clamp down gently to attach Express tape to FLEX Connect®.
- 2. 6. Install supplied VHB Tape square to the back of FLEX Connect® to secure it to the mounting surface.