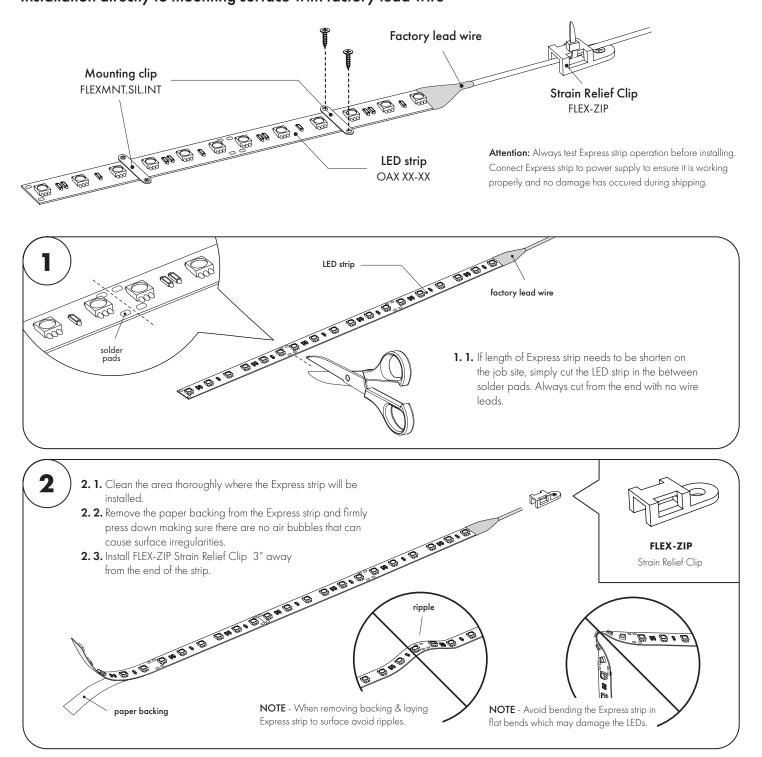

### Installation directly to mounting surface with factory lead wire

#### Notes:

- 1. LED strips must be installed indoor only. Installing outdoors will void the warranty.
- **2.** Installation must be carried out by a licensed electrician & executed in accordance with local codes.
- **3.** The installing contractor assumes all liability for the safety and code compliance of the installation.
- Luminii is not liable caused by improper wiring, driver overloading, driver underloading, power surges, poor system design or layout, negligence or other conditions.

#### Please read complete instruction prior to installation and keep for future reference!

- **1.** LED strips must be installed indoor only. Installing outdoors will void the warranty.
- **2.** Installation must be carried out by a licensed electrician & executed in accordance with local codes.
- **3.** The installing contractor assufnes all liability for the safety and code compliance of the installation.

### Installation directly to mounting surface with factory lead wire

4. Luminii is not liable caused by improper wiring, driver

overloading, driver under-loading, power surges, poor

system design or layout, negligence or other conditions.