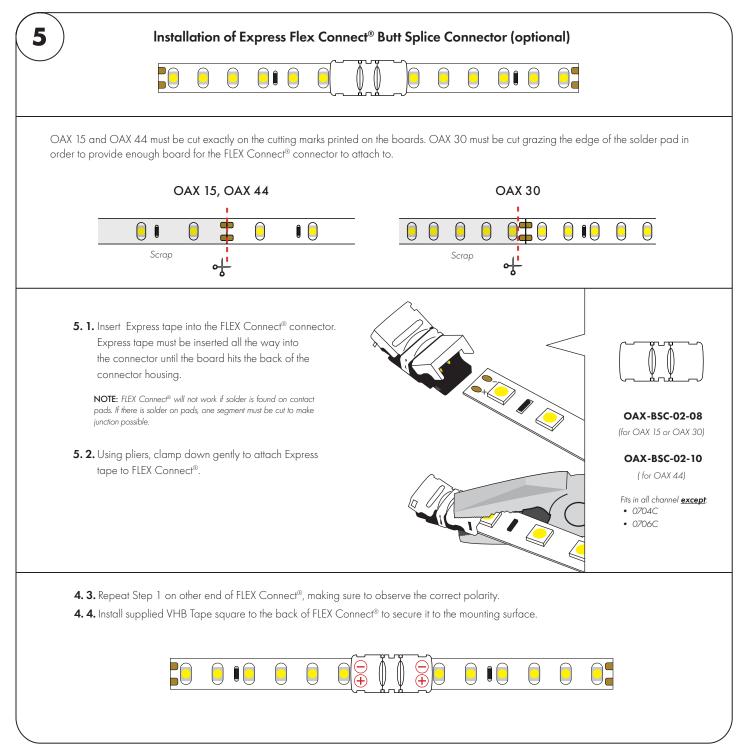

# Installation of Express Flex Connect® Power Feed Connector Prior to starting the connector installation, read this entire guide paying especially close attention to section 2.4. This will allow you to plan the orientation of the red and black conductors in the connector based on which end of the LineLED you will be feeding. 2. 1. Make sure both sides of FLEX Connect® are open. 2. 2. Insert red & black wire into grooves. Wires must be centered in grooves and must extend all the way past the insulation displacement contacts. 2.3. Using pliers, clamp down gently to lock wires into FLEX Connect®.

**OAX-PFC-02-08** (for OAX 15 or OAX 30)

OAX-PFC-02-10 [for OAX 44]

2. 4. Insert Express tape into the FLEX Connect<sup>®</sup> connector. Make sure to observe correct polarity by matching the "+" and "-" symbols on the board to the wire colors. Red connects to plus and black connects to minus. Express tape must be inserted all the way into the connector until the board hits the back of the connector housing.

NOTE: FLEX Connect® will not work if solder is found on contact pads. If there is solder on pads, one segment must be cut to make junction possible.

- 2.5. Using pliers, clamp down gently to attach Express tape to FLEX Connect®.
- 2. 6. Install supplied VHB Tape square to the back of FLEX Connect® to secure it to the mounting surface.