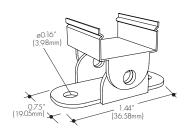

| 6                             | 6          | 1           |

Each pair of endcaps includes 1x H0 (no wire feed hole) and 1x H1 (with hole) where applicable. Additional endcaps and mounting clips are available for purchase.

# Ordering code



1 - End Caps are included with channel, one of H0 (no hole) and one of H1 (with hole). Order additional End Caps as necessary.

2 - Mounting Clips are included with channel. Refer to chart above for provided mounting clip quantities. Order additional Mounting Clips as necessary.

# Extruded aluminum profile



All Channels come with a specified set of Mounting Clips and End Caps, see Ordering Code for details. Order additional Mounting Clips and End Caps as

# **Mounting Clips**

# MC-09XXC Fixed Clip -FC



# RC-09XXC Adjustable Clip -A



## **End Caps**

# EC-0905C-H0 Silver Anodized End Cap



EC-0905C-H1
Silver Anodized End Cap with powerfeed opening