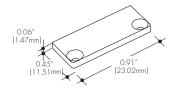

# EC-0905C-H0 Silver Anodized End Cap

EC-0905C-H1
Silver Anodized End Cap with powerfeed opening