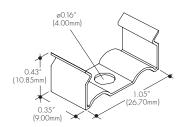

JUSTABLE | ENDCAP PAIR |
| 84"              | 6                             | 6          | 1           |

Each pair of endcaps includes 1x H0 (no wire feed hole) and 1x H1 (with hole) where applicable. Additional endcaps and mounting clips are available for purchase.

# Ordering code



1 - End Caps are included with channel, one of H0 (no hole) and one of H1 (with hole). Order additional End Caps as necessary.

2 - Mounting Clips are included with channel. Refer to chart above for provided mounting clip quantities. Order additional Mounting Clips as necessary.

# Extruded aluminum profile



All Channels come with a specified set of Mounting Clips and End Caps, see Ordering Code for details. Order additional Mounting Clips and End Caps as

# **Mounting Clips**

# MC-09XXC Fixed Clip -FC



# RC-09XXC Adjustable Clip -A



## **End Caps**

# EC-0905C-H0 Silver Anodized End Cap



EC-0905C-H1
Silver Anodized End Cap with powerfeed opening