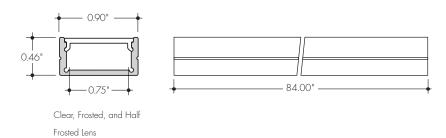

## **Product Dimensions**

|                  | INCLUDED MOUNTING ACCESSORIES |            |             |
|------------------|-------------------------------|------------|-------------|
| EXTRUSION LENGTH | FIXED CLIP                    | ADJUSTABLE | ENDCAP PAIR |
| 84"              | 6                             | 6          | 1           |