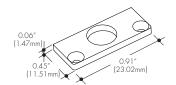

# EC-0905C-H0 Silver Anodized End Cap

EC-0905C-H1
Silver Anodized End Cap with powerfeed opening