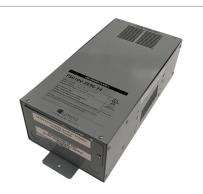

#### **Features**

- Class 2
- 0-10V controlled power supply features eldoLED's LINEARdrive configurable 0-10V drivers
- Suitable For Damp Location
- 5 year Warranty







#### **Technical Information**

## Input voltage

120-277V AC, 3.3A, 50/60Hz

## **Output signal**

24 VDC, 3 x 4.0 A

## Maximum wattage

3 x 96 watt circuits

#### Mounting

Surface mounted with conduit access

## Dimming curve

Linear, 100% - 0% (HydraDrive)

#### **Dimming**

0-10V (dimmer needs to be capable to dim to 0% without ON/OFF switch)

## **Ambient Operating Temperature**

-20C to +35C

## Weight

12.9 lbs



## Wiring Diagram



# **Ordering Code**