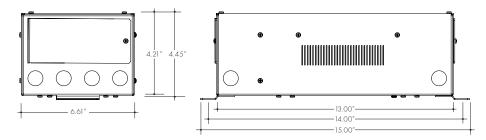

#### **Features**

- Class 2
- 0-10V controlled power supply features eldoLED's LINEARdrive configurable 0-10V drivers
- Suitable For Damp Location
- 5 year Warranty







#### **Technical Information**

## Input voltage

120-277V AC, 3.3A, 50/60Hz

## **Output signal**

24 VDC, 3 x 4.0 A

## Maximum wattage

3 x 96 watt circuits

#### Mounting

Surface mounted with conduit access

## Dimming curve

Linear, 100% - 0% (HydraDrive)

#### **Dimming**

0-10V (dimmer needs to be capable to dim to 0% without ON/OFF switch)

## **Ambient Operating Temperature**

-20C to +35C

## Weight

12.9 lbs



## Wiring Diagram



# **Ordering Code**