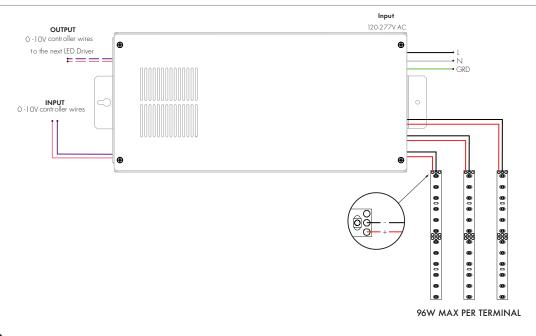

## Input voltage

120-277V AC, 3.3A, 50/60Hz

## **Output signal**

24 VDC, 3 x 4.0 A

## Maximum wattage

3 x 96 watt circuits

#### **Dimming**

0-10V (dimmer needs to be capable to dim to 0% without ON/OFF switch)

## Wiring Diagram