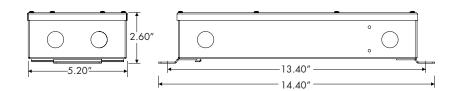

## **Features**

- Class 2
- 0-10V controlled LED Driver
- Features eldoLED's LINEARdrive configurable 0-10V driver rated at 96 watt each
- Suitable For Damp Location
- 5 Year warranty







## **Technical Information**

Input voltage

120-277V AC, 1.1A, 50/60Hz

Output signal 24 VDC, 4.0 A

Maximum wattage

96 watt circuits

Mounting

Surface mounted with conduit access

Dimming curve

Linear, Logarithmic

100% - 0% (HydraDrive)

**Dimming** 

0-10V (dimmer needs to be capable to dim to 0% without ON/OFF switch)

**Ambient Operating Temperature** 

-20°C to +35°C

Weight

3.8 lbs



## Wiring Diagram



## **Ordering Code**