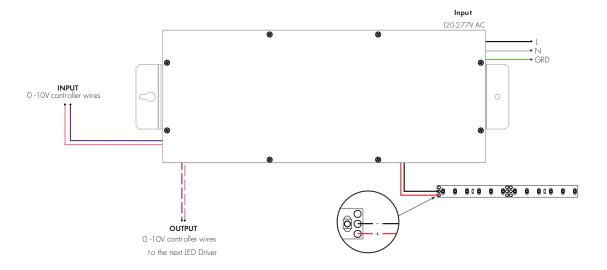

## **Features**

- Class 2
- 0-10V controlled LED Driver
- Features eldoLED's LINEARdrive configurable 0-10V driver rated at 96 watt each
- Suitable For Damp Location
- 5 Year warranty







## **Technical Information**

Input voltage

120-277V AC, 1.1A, 50/60Hz

Output signal 24 VDC, 4.0 A

Maximum wattage

96 watt circuits

Mounting

Surface mounted with conduit access

Dimming curve

Linear, Logarithmic

100% - 0% (HydraDrive)

**Dimming** 

0-10V (dimmer needs to be capable to dim to 0% without ON/OFF switch)

**Ambient Operating Temperature** 

-20°C to +35°C

Weight

3.8 lbs



## Wiring Diagram



## **Ordering Code**