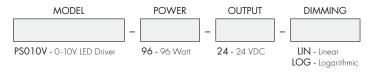

## **Features**

- Class 2
- 0-10V controlled LED Driver
- Features eldoLED's LINEARdrive configurable 0-10V driver rated at 96 watt each
- Suitable For Damp Location
- 5 Year warranty







## **Technical Information**

Input voltage

120-277V AC, 1.1A, 50/60Hz

Output signal 24 VDC, 4.0 A

Maximum wattage

96 watt circuits

Mounting

Surface mounted with conduit access

Dimming curve

Linear, Logarithmic

100% - 0% (HydraDrive)

**Dimming** 

0-10V (dimmer needs to be capable to dim to 0% without ON/OFF switch)

**Ambient Operating Temperature** 

-20°C to +35°C

Weight

3.8 lbs



## Wiring Diagram



## **Ordering Code**