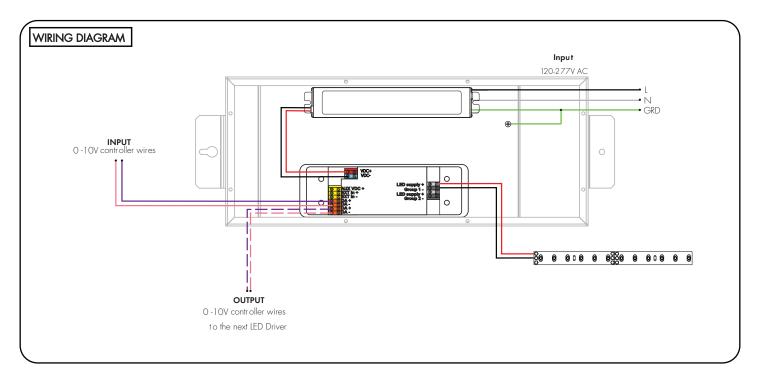

2.1 Remove the eight Phillips screws from the top of the driver housing and pull the cover off to expose the driver wires.

3.1 Insert the 120-277V AC power into the driver housing from the electrical panel. Followed by bringing 24V DC low voltage conduit one for the LED & other for controller wires. Refer to diagram on page 2 to make all the proper wiring connections.