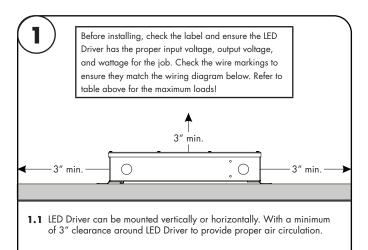

## Please read all instructions prior to installation and keep for future reference!

This LED Driver is to be installed in accordance with Article 450 of the National Electrical Code. The LED Driver must be installed in a well ventilated area and free from explosive gases and vapors. Proper operation requires the free flow of air as this LED Driver is hardwired, it should only be installed by a qualified electrician. Suitable For Damp Location.