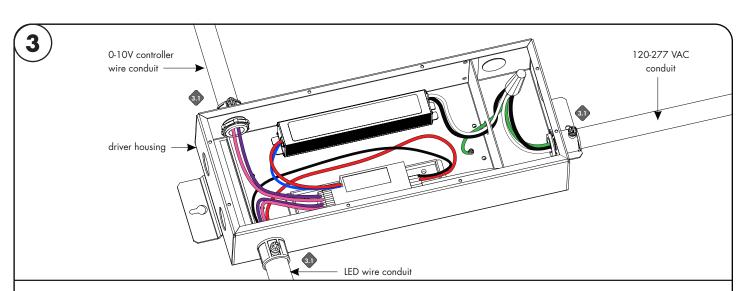

2.1 Remove the eight Phillips screws from the top of the driver housing and pull the cover off to expose the driver wires.

3.1 Insert the 120-277V AC power into the driver housing from the electrical panel. Followed by bringing 24V DC low voltage conduit one for the LED & other for controller wires. Refer to diagram on page 2 to make all the proper wiring connections.