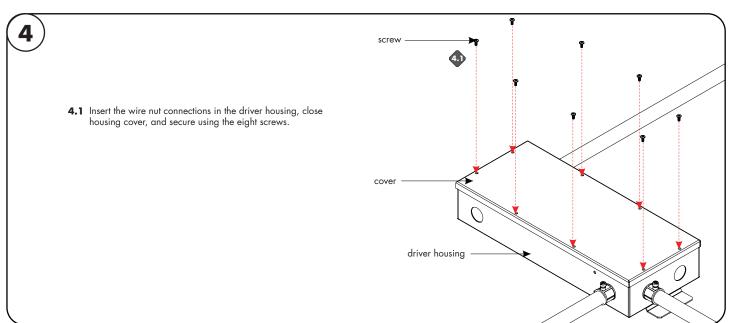

2.1 Remove the eight Phillips screws from the top of the driver housing and pull the cover off to expose the driver wires.

3.1 Insert the 120-277V AC power into the driver housing from the electrical panel. Followed by bringing 24V DC low voltage conduit one for the LED & other for controller wires. Refer to diagram on page 2 to make all the proper wiring connections.