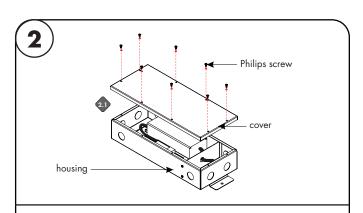

2.1 Remove the eight Phillips screws from the top of the driver housing and pull the cover off to expose the driver wires.

3.1 Insert the 120-277V AC power into the driver housing from the electrical panel. Followed by bringing 24V DC low voltage conduit one for the LED & other for controller wires. Refer to diagram on page 2 to make all the proper wiring connections.