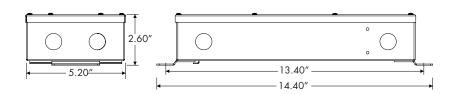

PLENUM FOR SUCH USE IN ACCORDANCE WITH UL2043

REV1.2 06222023 7777 Merrimac Ave Niles, IL 60714 T 224.333.6033 F 224.757.7557 info@luminii.com www.luminii.com

**™** III ∩ I ∩

1/2

| Input        | 120 - 277 V AC, 1.1 A, 50/60 Hz |
|--------------|---------------------------------|
| Output       | 24 V DC, 4.0 A                  |
| Max. Wattage | 96 W                            |